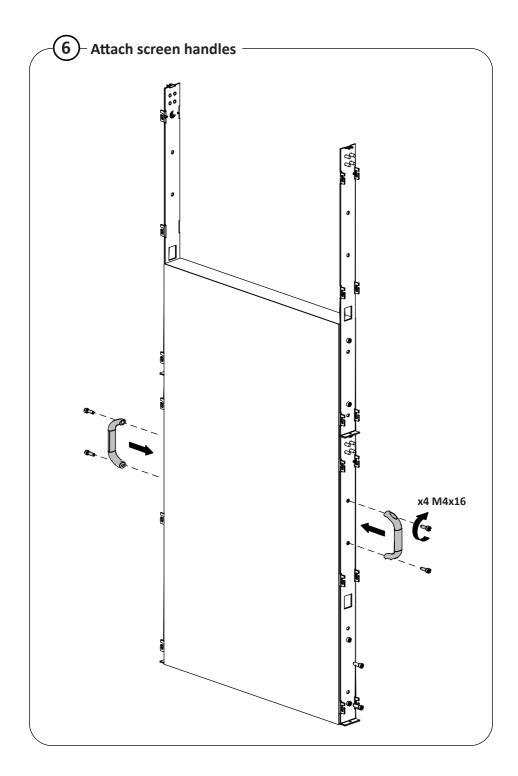

## MAINTENANCE

It is the responsibility of the customer to periodically check the installation and ensure it is clean and all fixings are tightened correctly

SPDS4300: 4x (C) SPDS4301: 2x (C)

4x (M4x16)

4x (M8x16) SPDS4300: 8x (M8x20) SPDS4301: 4x (M8x20)