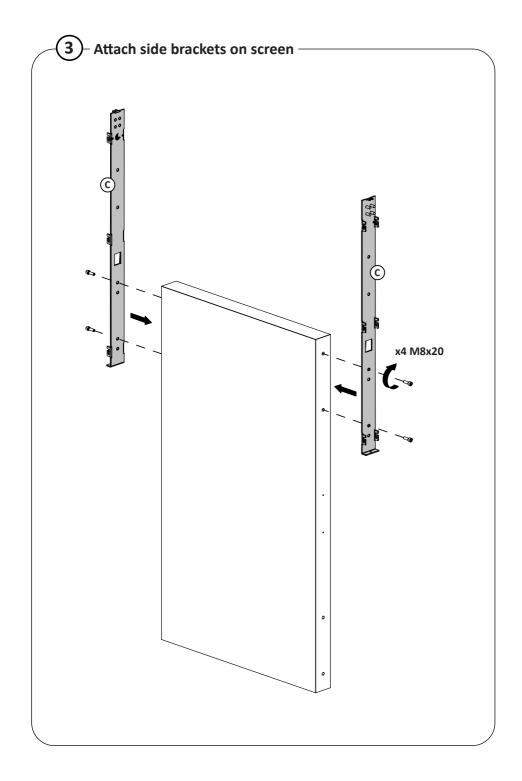

## MAINTENANCE

It is the responsibility of the customer to periodically check the installation and ensure it is clean and all fixings are tightened correctly

SPDS4300: 4x (C) SPDS4301: 2x (C)

4x (M4x16)

4x (M8x16) SPDS4300: 8x (M8x20) SPDS4301: 4x (M8x20)