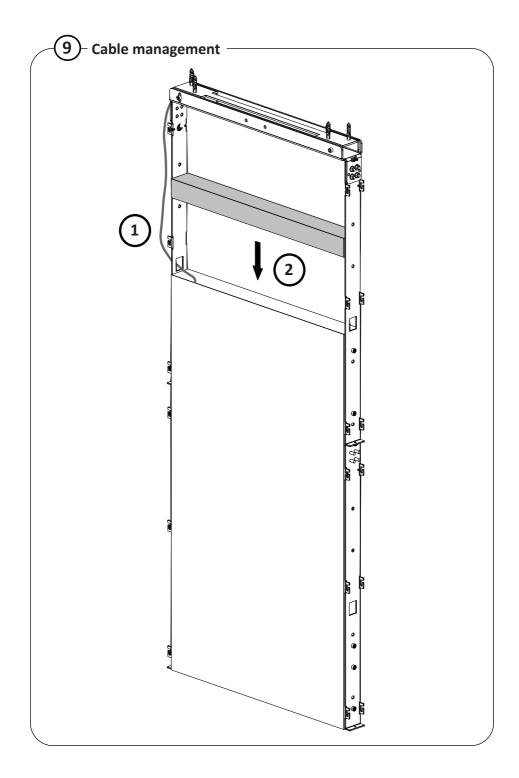

llation instructions are not followed precisely, it could lead to product failure and potential personal injury.

Ergonomic Solutions cannot be held responsible for any product failure or personal injury, if the installation instructions are not followed correctly.

Ergonomic Solutions cannot be held responsible for any product failure or personal injury, if any modifications have been made to the product by the customer.

## MAINTENANCE

It is the responsibility of the customer to periodically check the installation and ensure it is clean and all fixings are tightened correctly



SPDS4300: 4x (C) SPDS4301: 2x (C)

4x (M4x16)

4x (M8x16) SPDS4300: 8x (M8x20) SPDS4301: 4x (M8x20)

SPDS4301: 2x (D)

SPDS4300: 2x (M6x8)

4x (M6x12)



4x (M8x60) 4x (M8 wallplug) 8x (M8 nut)



























an ergonomic solutions company

ergonomic.solutions/about/contact-us

spacepole.com/about/contact-us