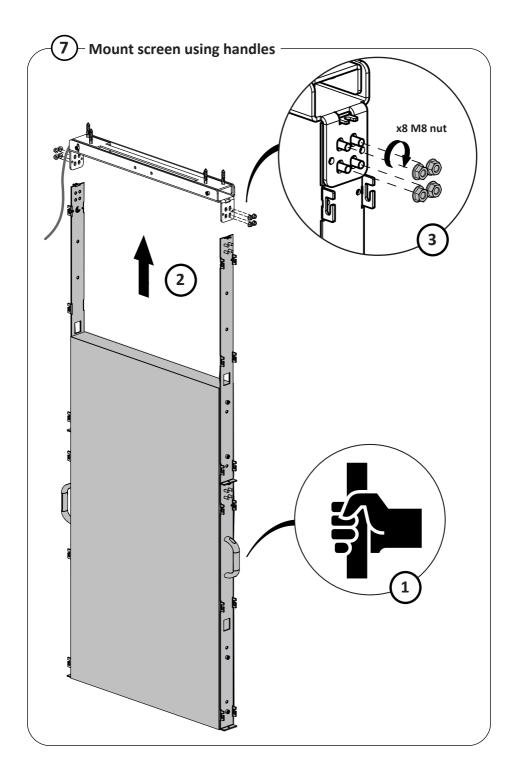

SPDS4301: 2x (D)

SPDS4300: 2x (M6x8)

4x (M6x12)

4x (M8x60) 4x (M8 wallplug) 8x (M8 nut)

an ergonomic solutions company

ergonomic.solutions/about/contact-us

spacepole.com/about/contact-us