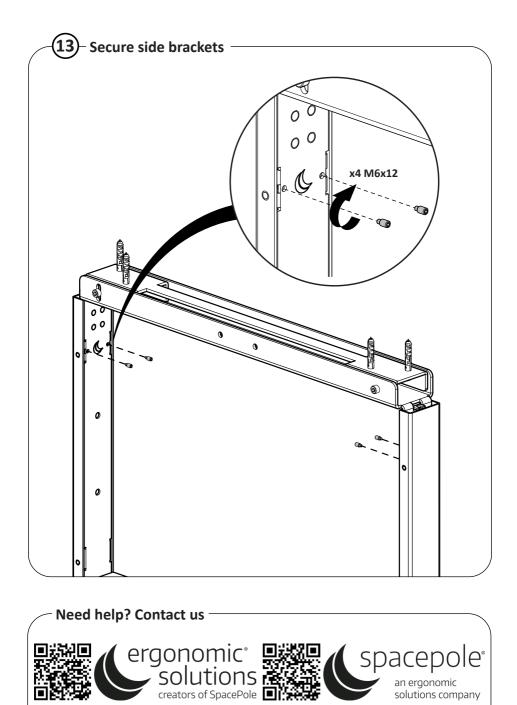

SPDS4301: 2x (D)

SPDS4300: 2x (M6x8)

4x (M6x12)

4x (M8x60) 4x (M8 wallplug) 8x (M8 nut)

an ergonomic solutions company

ergonomic.solutions/about/contact-us

spacepole.com/about/contact-us