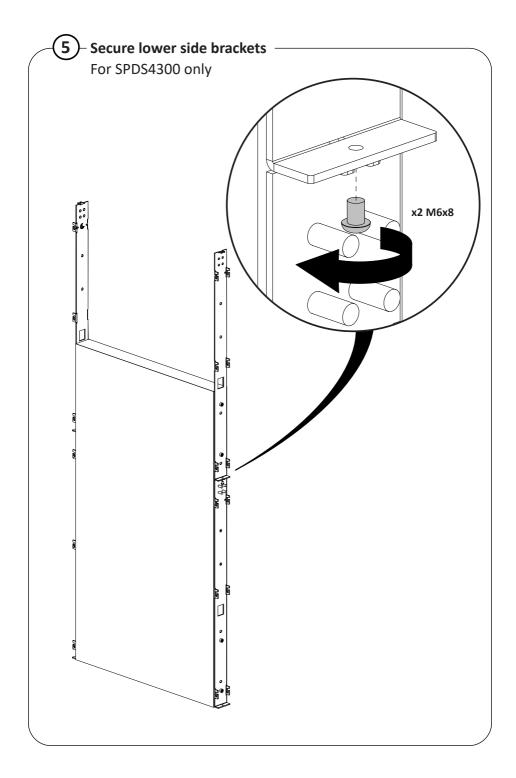

SPDS4301: 2x (D)

SPDS4300: 2x (M6x8)

4x (M6x12)

4x (M8x60) 4x (M8 wallplug) 8x (M8 nut)

an ergonomic solutions company

ergonomic.solutions/about/contact-us

spacepole.com/about/contact-us