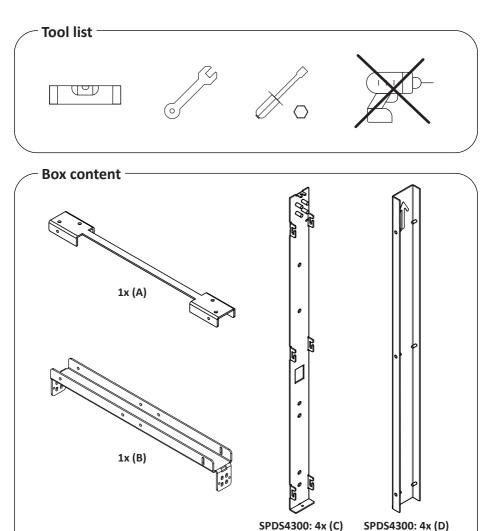

## MAINTENANCE

It is the responsibility of the customer to periodically check the installation and ensure it is clean and all fixings are tightened correctly

SPDS4300: 4x (C) SPDS4301: 2x (C)

4x (M4x16)

4x (M8x16) SPDS4300: 8x (M8x20) SPDS4301: 4x (M8x20)

SPDS4301: 2x (D)

SPDS4300: 2x (M6x8)

4x (M6x12)

4x (M8x60) 4x (M8 wallplug) 8x (M8 nut)

an ergonomic solutions company

ergonomic.solutions/about/contact-us

spacepole.com/about/contact-us