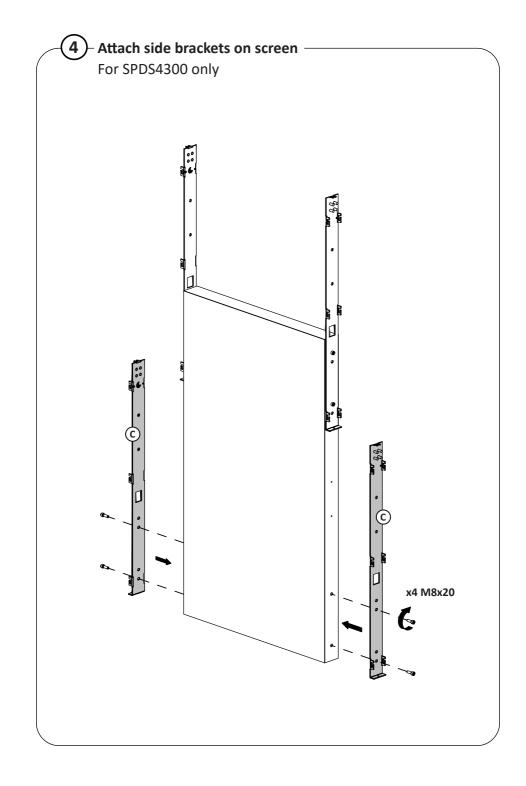

## MAINTENANCE

It is the responsibility of the customer to periodically check the installation and ensure it is clean and all fixings are tightened correctly

SPDS4300: 4x (C) SPDS4301: 2x (C)

4x (M4x16)

4x (M8x16) SPDS4300: 8x (M8x20) SPDS4301: 4x (M8x20)