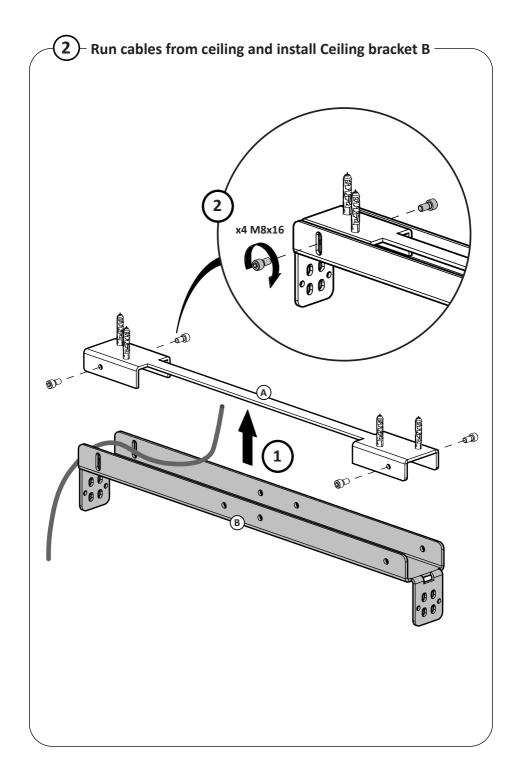

If these installation instructions are not followed precisely, it could lead to product failure and potential personal injury.

Ergonomic Solutions cannot be held responsible for any product failure or personal injury, if the installation instructions are not followed correctly.

Ergonomic Solutions cannot be held responsible for any product failure or personal injury, if any modifications have been made to the product by the customer.

## MAINTENANCE

It is the responsibility of the customer to periodically check the installation and ensure it is clean and all fixings are tightened correctly



SPDS4300: 4x (C) SPDS4301: 2x (C)

4x (M4x16)

4x (M8x16) SPDS4300: 8x (M8x20) SPDS4301: 4x (M8x20)

SPDS4301: 2x (D)

SPDS4300: 2x (M6x8)

4x (M6x12)



4x (M8x60) 4x (M8 wallplug) 8x (M8 nut)



























an ergonomic solutions company

ergonomic.solutions/about/contact-us

spacepole.com/about/contact-us