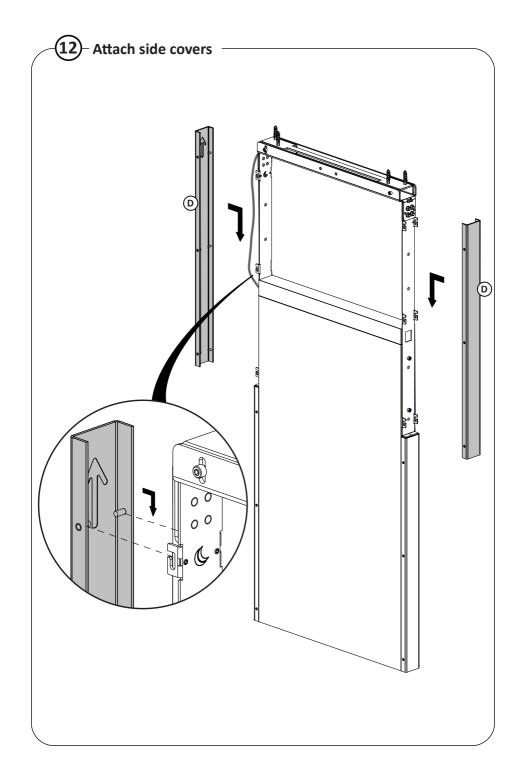

Please ensure that you read and understand the content of the installation guide, before you begin the installation process.

Guide illustrations are for SPDS4300, but the same steps would apply for SPDS4301, unless specifically stated under the individual step.