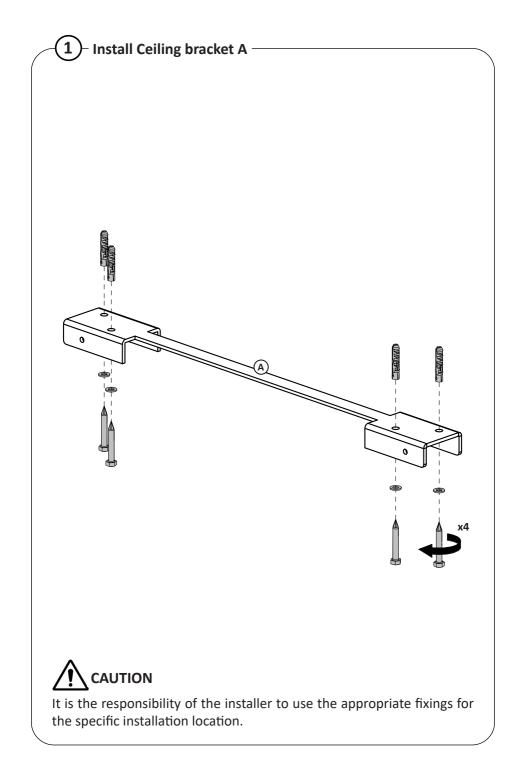

If these installation instructions are not followed precisely, it could lead to product failure and potential personal injury.

Ergonomic Solutions cannot be held responsible for any product failure or personal injury, if the installation instructions are not followed correctly.

Ergonomic Solutions cannot be held responsible for any product failure or personal injury, if any modifications have been made to the product by the customer.

## MAINTENANCE

It is the responsibility of the customer to periodically check the installation and ensure it is clean and all fixings are tightened correctly



SPDS4300: 4x (C) SPDS4301: 2x (C)

4x (M4x16)

4x (M8x16) SPDS4300: 8x (M8x20) SPDS4301: 4x (M8x20)

SPDS4301: 2x (D)

SPDS4300: 2x (M6x8)

4x (M6x12)



4x (M8x60) 4x (M8 wallplug) 8x (M8 nut)



























an ergonomic solutions company

ergonomic.solutions/about/contact-us

spacepole.com/about/contact-us