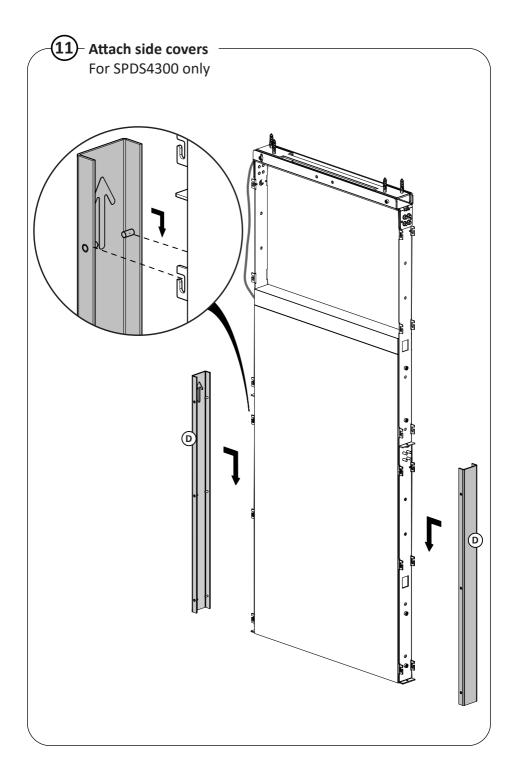

Please ensure that you read and understand the content of the installation guide, before you begin the installation process.

Guide illustrations are for SPDS4300, but the same steps would apply for SPDS4301, unless specifically stated under the individual step.