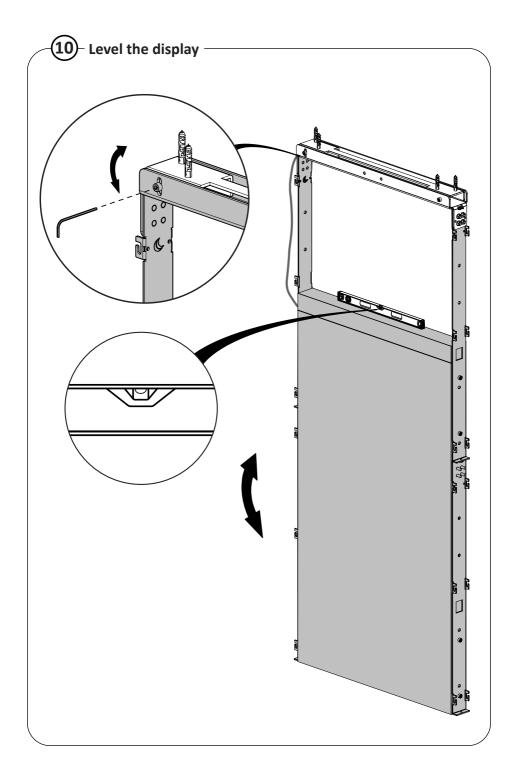

## MAINTENANCE

It is the responsibility of the customer to periodically check the installation and ensure it is clean and all fixings are tightened correctly

SPDS4300: 4x (C) SPDS4301: 2x (C)

4x (M4x16)

4x (M8x16) SPDS4300: 8x (M8x20) SPDS4301: 4x (M8x20)