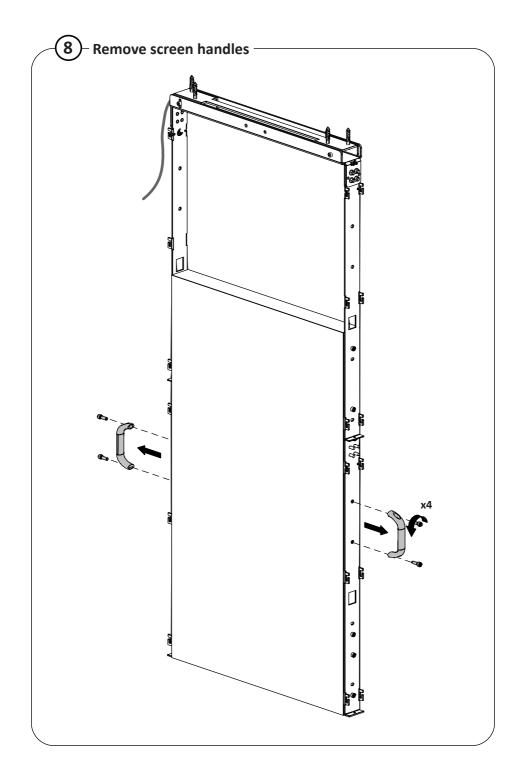

tallation instructions are not followed precisely, it could lead to product failure and potential personal injury.

Ergonomic Solutions cannot be held responsible for any product failure or personal injury, if the installation instructions are not followed correctly.

Ergonomic Solutions cannot be held responsible for any product failure or personal injury, if any modifications have been made to the product by the customer.

## MAINTENANCE

It is the responsibility of the customer to periodically check the installation and ensure it is clean and all fixings are tightened correctly



SPDS4300: 4x (C) SPDS4301: 2x (C)

4x (M4x16)

4x (M8x16) SPDS4300: 8x (M8x20) SPDS4301: 4x (M8x20)

SPDS4301: 2x (D)

SPDS4300: 2x (M6x8)

4x (M6x12)



4x (M8x60) 4x (M8 wallplug) 8x (M8 nut)



























an ergonomic solutions company

ergonomic.solutions/about/contact-us

spacepole.com/about/contact-us